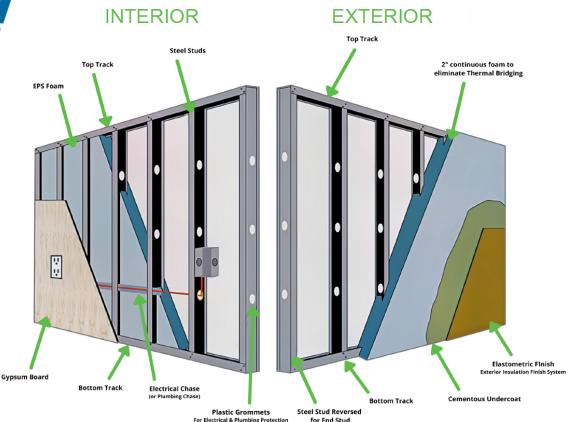

Supplied with cut outs for doors & windows, headers, steel jambs (bucking), cladding attachments and chasing for electrical etc.

Simplicity means virtually anyone can quickly learn to install panels.

Faster construction reduces financial carrying costs, material waste, on-site waste, theft and weather damage. Builders! Get to the revenue phase faster!

Easily personalized with the exterior cladding of the Customer's choice including, Stucco, Hardie Board, Brick, or Stone.

Construction without destruction! The world's forests are getting ravaged globally. Help reverse the trend while building Quicker & Better. An environmentally conscious process from start to finish!